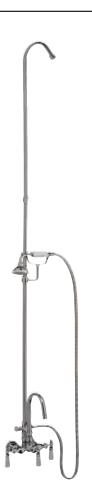

## TUB FILLER WITH DIVERTER AND HAND SHOWER

Cat. No.

4023

W: 9" H: 12" D: 9-1/2" Riser Height: 60"

## Features:

- ► Code gooseneck spout
- ▶ 1/4" Turn ceramic disc cartridges
- ▶3-¾" Centers
- ► Centers can be adjusted out to 9" with use of part #4501 (Swivel arms)
- ► Flow rate for faucet is 3.68 GPM
- ► Flow rate for handshower is 2.5 GPM
- ► Hand-held shower and cradle
- ► Check valve in handshower
- ► Includes 59" hose
- ► Includes 6" wall support
- ► Shower head not included
- ► For cast iron tub use only (Part# 4024 for acrylic tub)