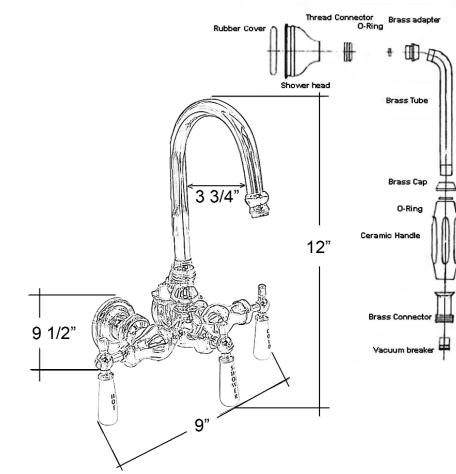

## TUB FILLER WITH DIVERTER AND HAND SHOWER

Cat. No.

4023

W: 9" H: 12" D: 9-1/2" Riser Height: 60"

## Features:

- ► Code gooseneck spout
- ▶ 1/4" Turn ceramic disc cartridges
- ▶3-¾" Centers
- ► Centers can be adjusted out to 9" with use of part #4501 (Swivel arms)
- ► Flow rate for faucet is 3.68 GPM
- ► Flow rate for handshower is 2.5 GPM
- ► Hand-held shower and cradle
- ► Check valve in handshower
- ► Includes 59" hose
- ► Includes 6" wall support
- ► Shower head not included
- ► For cast iron tub use only (Part# 4024 for acrylic tub)

## Finishes:

CP Polished Chrome BN Brushed Nickel

Dimensions of fixture are nominal and may vary. Dimensions and specifications subject to change without notice.